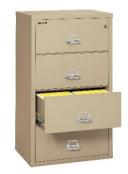

# Ready to get started or have guestion?

FireKing 25 - 2 Drawer File Letter Sized – 25" d

Quill Item Number 21825CPA – Parchment

FireKing25 - 4 Drawer File Letter Sized – 25" d

Quill Item Number 41825CBL – Black 41825CPA – Parchment