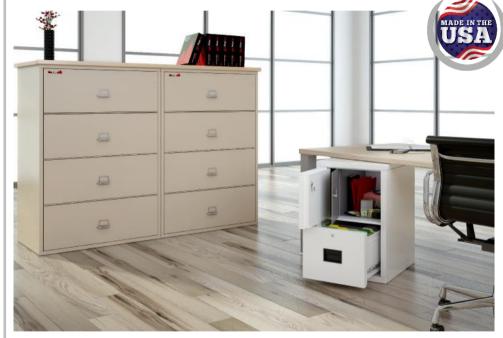

Quill Item Number 41831CBL – Black 41831CPA - Parchment

4 Drawer Vertical File Legal 31" d

Quill Item Number 42131CBL - Black 42131CPA - Parchment

2 Drawer 38" w Lateral File Letter/Legal

Quill Item Number 23822CPA - Parchment

4 Drawer 31" w Lateral File Letter/Legal

Quill Item Number 43122CPA - Parchment

4 Drawer 38" w Lateral File Letter/Legal

Quill Item Number 43822CPA - Parchment