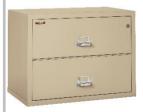

## Be prepared before disasters happens!

Turtle fits both letter and legal sized documents. Letter from to back, legal side to side.

Ouill Item Number 2R1822CAW - Artic White

Letter/Legal- 22" d

FireKing Turtle- 2 Drawer File

2R1822CBL - Black 2R1822CPA - Parchment

4R1822CAW - Artic White 4R1822CBL - Black 4R1822CPA - Parchment