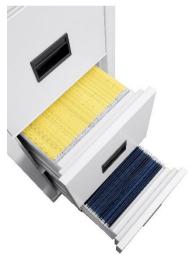

## Be prepared before disasters happens!

Turtle fits both letter and legal sized documents. Letter from to back, legal side to side.

Ouill Item Number 2R1822CAW - Artic White

Letter/Legal- 22" d

FireKing Turtle- 2 Drawer File