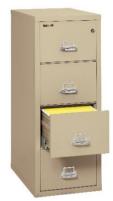

Quill Item Number 41831CBL – Black 41831CPA - Parchment

4 Drawer Vertical File Legal 31" d

Quill Item Number 42131CBL - Black 42131CPA - Parchment

2 Drawer 38" w Lateral File Letter/Legal

Quill Item Number 23822CPA - Parchment