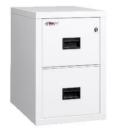

## Be prepared before disasters happens!

Turtle fits both letter and legal sized documents. Letter from to back, legal side to side.

Ouill Item Number 2R1822CAW - Artic White

Letter/Legal- 22" d

FireKing Turtle- 2 Drawer File

2R1822CBL - Black 2R1822CPA - Parchment

4R1822CAW - Artic White 4R1822CBL - Black 4R1822CPA - Parchment