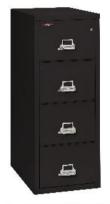

FireKing 25 - 2 Drawer File Legal Sized – 25" d

**FireKing** 

Quill Item Number 22125CBL – Black

FireKing25 - 4 Drawer File Legal Sized – 25" d

Quill Item Number 42125CBL – Black 42125CPA – Parchment

4 Drawer Vertical File Letter 31" d